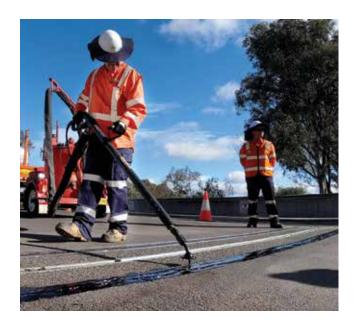

# CRACKSEALING

Overband Crack Sealing is one of the most economical pavement maintenance tools for asphalt and concrete pavements.

SAMIfilla HM uses elastomeric polymers which produce a strong yet flexible seal that bonds well to the walls of the crack. This process is the key to keeping water out of the pavement sub-base which in turn will help to extend the service life period of the pavement.