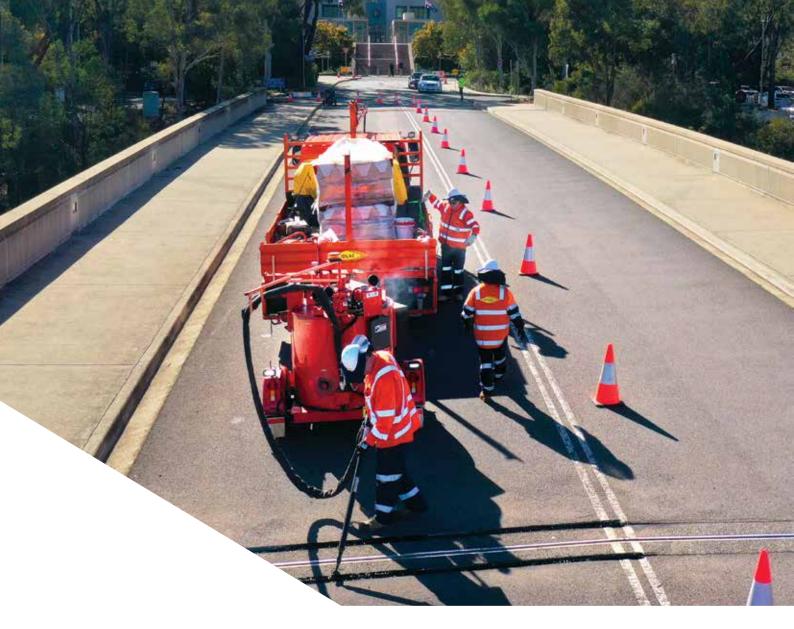

# CRACKSEALING

Overband Crack Sealing is one of the most economical pavement maintenance tools for asphalt and concrete pavements.

SAMIfilla HM uses elastomeric polymers which produce a strong yet flexible seal that bonds well to the walls of the crack. This process is the key to keeping water out of the pavement sub-base which in turn will help to extend the service life period of the pavement.