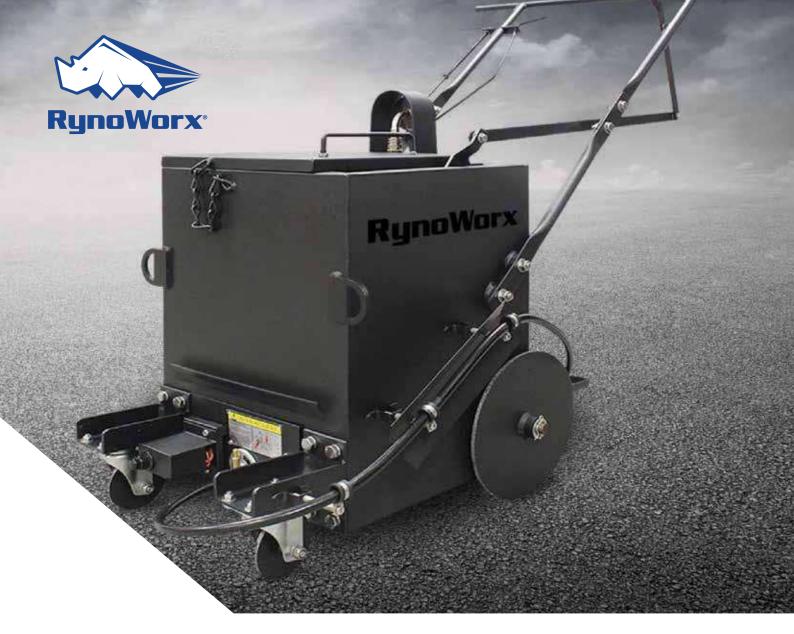

# CRACKFILL MELTER APPLICATOR

The RY10MA-PRO Professional Crack Fill Melter Applicator's patented design uses up to 50% less fuel than traditional melter applicators and is the industry's first direct-fired style melter applicator with an internal burner. It also features cutting edge innovations and built-in safety features for a safer operating experience.

## **PRODUCTIVE**

- Melts crack sealant up to 50% faster than torch-fired models and allows you to apply up to 1,000 metres of crack filler per day.
- The patented sealed burner consumes nearly 50% less fuel than traditional torch-fired melter applicators.

# **RELIABLE**

- The enclosed burner design is shielded from the elements and virtually eliminates flame-outs caused by wind, which are common to torch-fired models.
- Two solid front casters allow the operator to maneuver over slanted surfaces with increased stability.

### **EASY TO OPERATE**

- No more wasting time searching for a striker, lighter or matches. Starting a melter has never been easier with our push button electric ignition.
- Side-by-side controls, which include on-the-fly agitation, help the operator control agitation, flow, the application of material, and view and adjust temperature, all without leaving the operating position.

# **SAFETY BUILT IN**

- Fully equipped with CSA / UL approved regulator and fuel lines provide precise control over fuel flow and kettle temperature.
- The sealed burner is equipped with a CSA / UL approved flame-out sensor which detects flame-outs and prevents fuel from flowing to the burner.