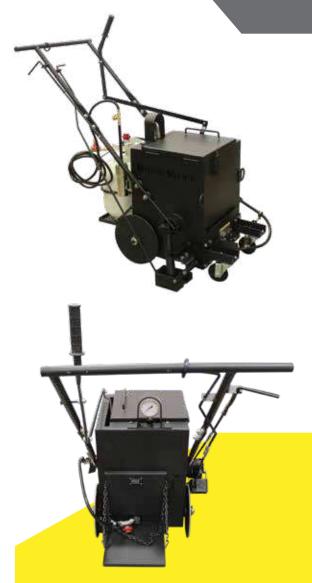

# CRACKFILL MELTER APPLICATOR

The RY10MA-PRO Professional Crack Fill Melter Applicator's patented design uses up to 50% less fuel than traditional melter applicators and is the industry's first direct-fired style melter applicator with an internal burner. It also features cutting edge innovations and built-in safety features for a safer operating experience.

# **RELIABLE**

- The enclosed burner design is shielded from the elements and virtually eliminates flame-outs caused by wind, which are common to torch-fired models.
- Two solid front casters allow the operator to maneuver over slanted surfaces with increased stability.

### **EASY TO OPERATE**

- No more wasting time searching for a striker, lighter or matches. Starting a melter has never been easier with our push button electric ignition.
- Side-by-side controls, which include on-the-fly agitation, help the operator control agitation, flow, the application of material, and view and adjust temperature, all without leaving the operating position.