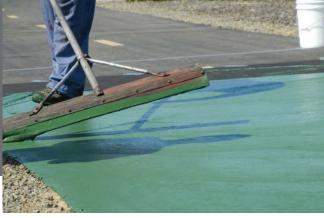

SRS ColourCoat helps prevent surface damage due to the deteriorating effects of water ingress and weathering.

Available in a range of many different colours and can be applied by squeegee or spray equipment.