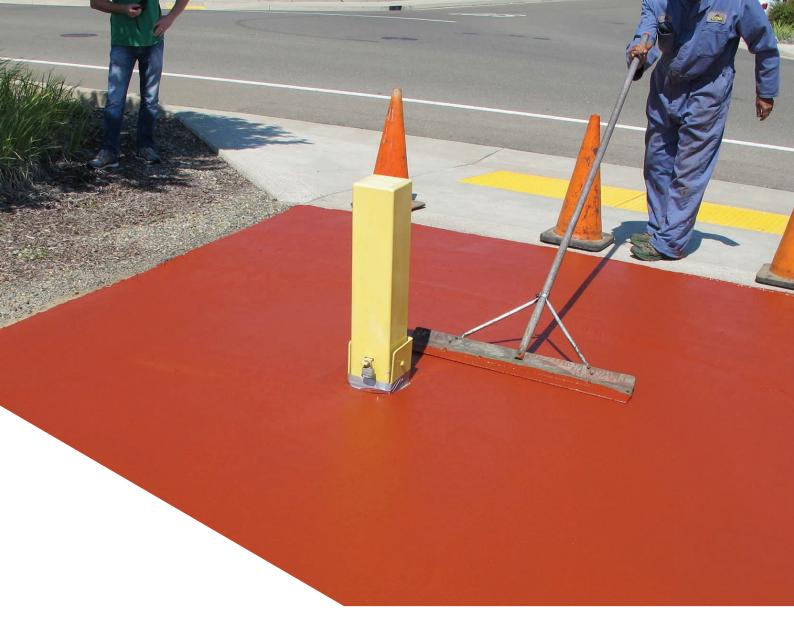

## WHAT IS SRS COLOURCOAT?

SRS ColourCoat is a high performance, environmentally friendly and cost effective coloured pavement surfacing solution. Our sealcoats are designed to beautify and extend the life of existing bituminous pavements by protecting the surface from wear.

SRS ColourCoat helps prevent surface damage due to the deteriorating effects of water ingress and weathering.

Available in a range of many different colours and can be applied by squeegee or spray equipment.