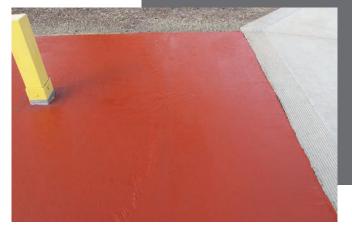

## WHAT IS SRS COLOURCOAT?

SRS ColourCoat is a high performance, environmentally friendly and cost effective coloured pavement surfacing solution. Our sealcoats are designed to beautify and extend the life of existing bituminous pavements by protecting the surface from wear.

SRS ColourCoat helps prevent surface damage due to the deteriorating effects of water ingress and weathering.

Available in a range of many different colours and can be applied by squeegee or spray equipment.