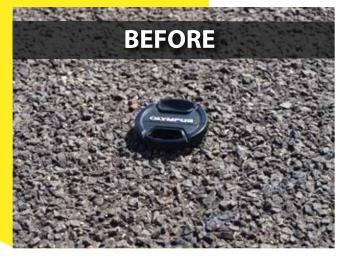

## WHAT IS SRS SEALCOAT +?

SRS SealCoat + is a micro-surfacing sealant designed to extend the life of existing bituminous surfaces. By combining SRS SealCoat's high adhesive characteristics with polymer modifiers and varied quantities of solids to suit the condition of individual pavements, SRS SealCoat will seal and protect your pavement.

Asphalt and spray seal surfaces are under constant attack! Sun, rain and hail all take their toll. If the pavement isn't protected it will deteriorate, weaken and begin to shed particles as the binder becomes brittle and fails.

The loss of larger stones, cracking, water penetration and accelerated failure with time. Without timely intervention with SRS SealCoat, the cost of repairing pavement increases substantially.