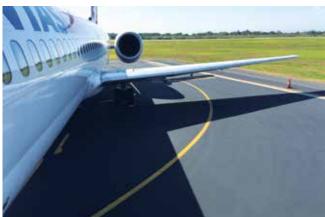

## WHAT IS SRS SEALCOAT +?

SRS SealCoat + is a micro-surfacing sealant designed to extend the life of existing bituminous surfaces. By combining SRS SealCoat's high adhesive characteristics with polymer modifiers and varied quantities of solids to suit the condition of individual pavements, SRS SealCoat will seal and protect your pavement.

Asphalt and spray seal surfaces are under constant attack! Sun, rain and hail all take their toll. If the pavement isn't protected it will deteriorate, weaken and begin to shed particles as the binder becomes brittle and fails.

The loss of larger stones, cracking, water penetration and accelerated failure with time. Without timely intervention with SRS SealCoat, the cost of repairing pavement increases substantially.