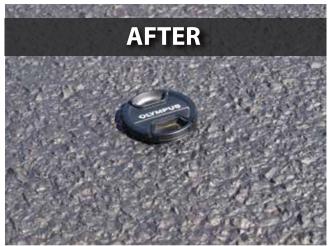

## WHAT IS SRS SEALCOAT +?

SRS SealCoat + is a micro-surfacing sealant designed to extend the life of existing bituminous surfaces. By combining SRS SealCoat's high adhesive characteristics with polymer modifiers and varied quantities of solids to suit the condition of individual pavements, SRS SealCoat will seal and protect your pavement.

Asphalt and spray seal surfaces are under constant attack! Sun, rain and hail all take their toll. If the pavement isn't protected it will deteriorate, weaken and begin to shed particles as the binder becomes brittle and fails.

The loss of larger stones, cracking, water penetration and accelerated failure with time. Without timely intervention with SRS SealCoat, the cost of repairing pavement increases substantially.