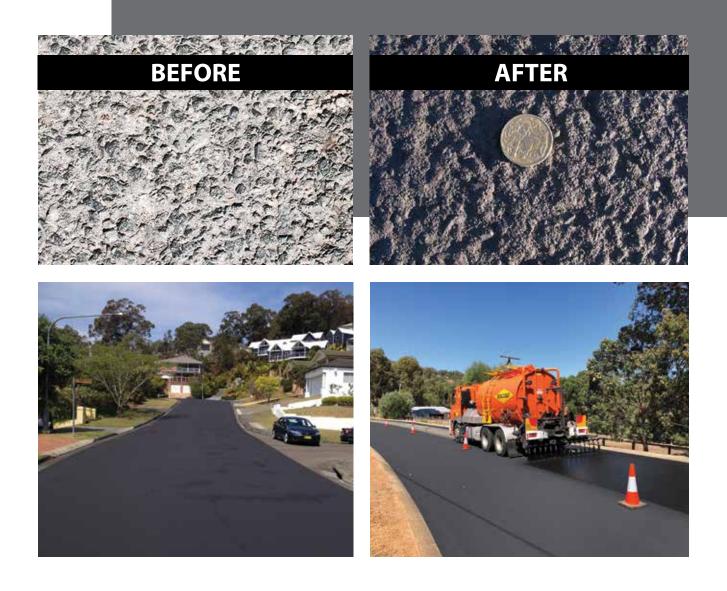

## WHAT IS SRS SEALCOAT ?

SRS SealCoat is a micro-surfacing sealant designed to extend the life of existing bituminous surfaces. By combining SRS SealCoat's high adhesive characteristics with polymer modifiers and varied quantities of solids to suit the condition of individual pavements, SRS SealCoat will seal and protect your pavement.

Asphalt and spray seal surfaces are under constant attack! Sun, rain and hail all take their toll. If the pavement isn't protected it will deteriorate, weaken and begin to shed particles as the binder becomes brittle and fails.

The loss of larger stones, cracking, water penetration and accelerated failure with time. Without timely intervention with SRS SealCoat, the cost of repairing pavement increases substantially.